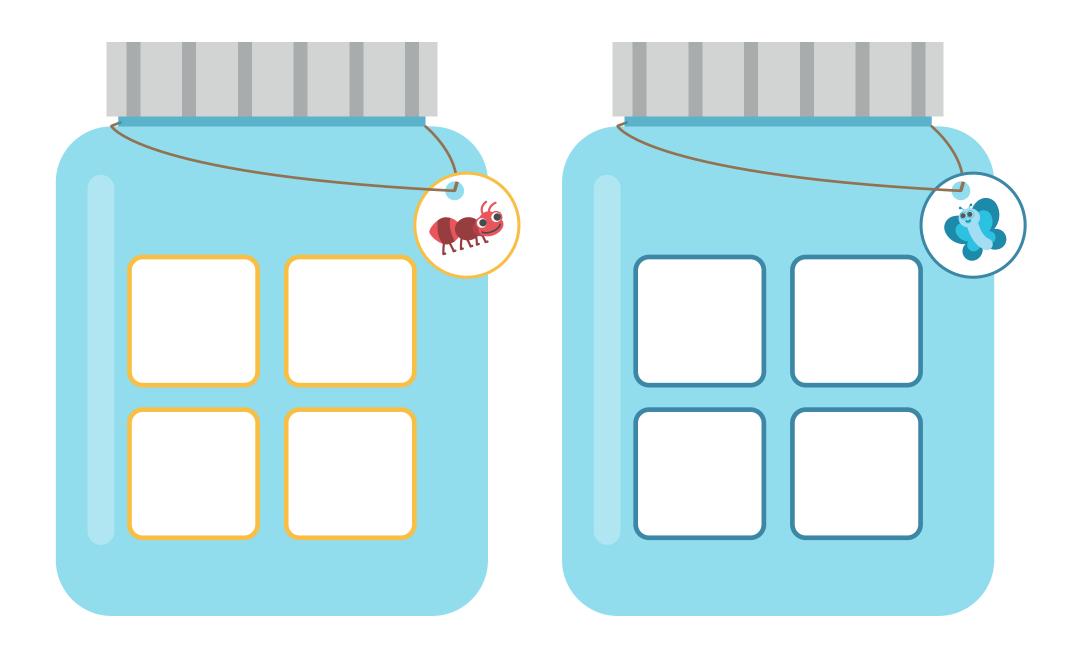

catching game

- I. Cut out the item cards below and the game boards on the next two pages.
- 2. To play, deal one game board to each player.
- 3. Place the item cards in a pile, face down.
- 4. Turn over the top item card and lay it face up next to the pack. This is the discard pile.
- 5. The first person takes their turn, they can choose to take the item card from the discard pile or take a card from the top of the pack.
- 6. If the item card matches the colour of their suitcase card, they can place it in one of the four squares and play passes to the next person. If the card does not match their suitcase board, they must place it on the discard pile and play passes to the next person.
- 7. The winner is the first person to fill their game board.





## Game boards





## Game boards