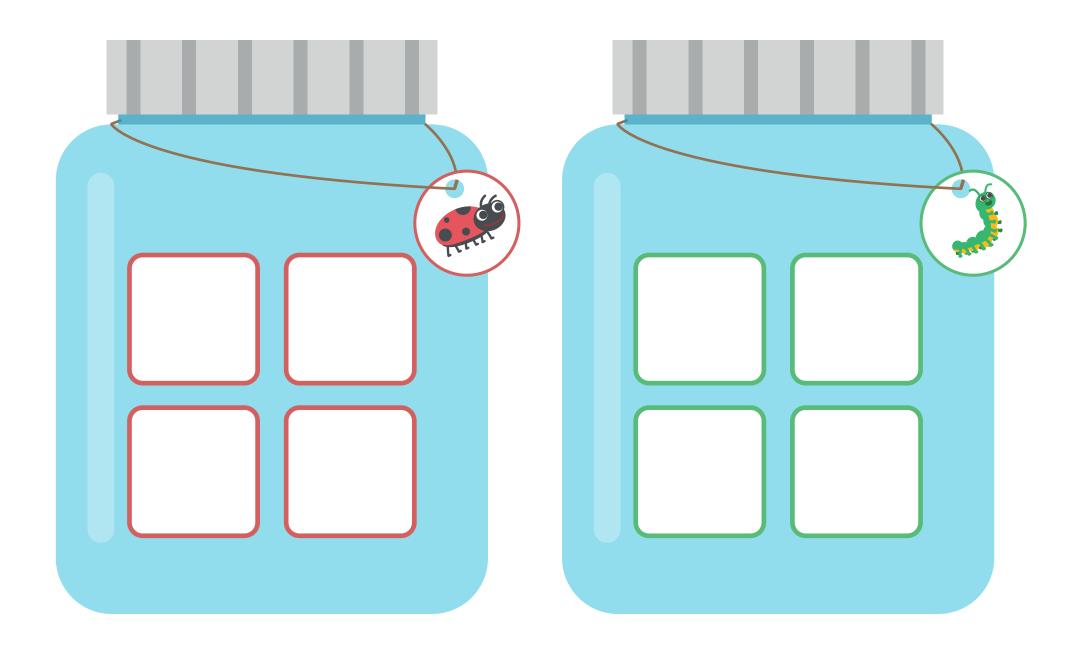

## Bug catching game

- I. Cut out the item cards below and the game boards on the next two pages.
- 2. To play, deal one game board to each player.
- 3. Place the item cards in a pile, face down.
- 4. Turn over the top item card and lay it face up next to the pack. This is the discard pile.
- 5. The first person takes their turn, they can choose to take the item card from the discard pile or take a card from the top of the pack.
- 6. If the item card matches the colour of their suitcase card, they can place it in one of the four squares and play passes to the next person. If the card does not match their suitcase board, they must place it on the discard pile and play passes to the next person.
- 7. The winner is the first person to fill their game board.





## Game boards





## Game boards