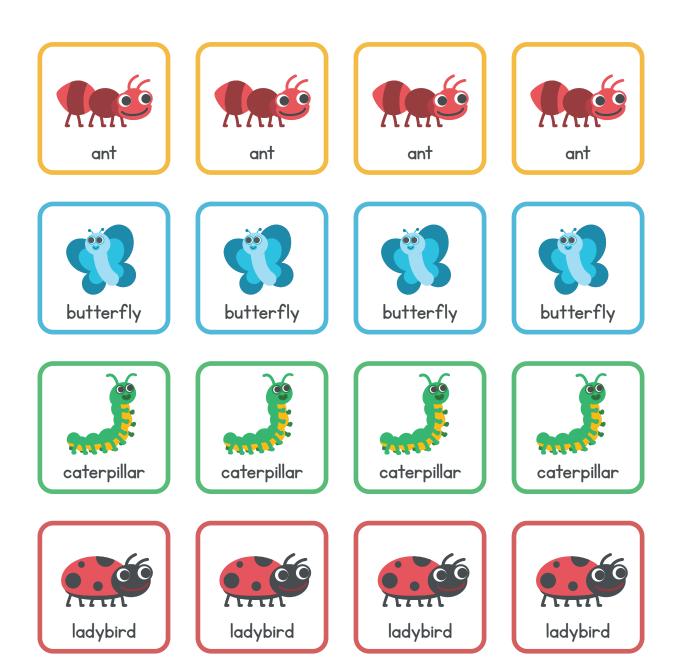

## Bug catching game

- I. Cut out the item cards below and the game boards on the next two pages.
- 2. To play, deal one game board to each player.
- 3. Place the item cards in a pile, face down.
- 4. Turn over the top item card and lay it face up next to the pack. This is the discard pile.
- 5. The first person takes their turn, they can choose to take the item card from the discard pile or take a card from the top of the pack.
- 6. If the item card matches the colour of their suitcase card, they can place it in one of the four squares and play passes to the next person. If the card does not match their suitcase board, they must place it on the discard pile and play passes to the next person.
- 7. The winner is the first person to fill their game board.